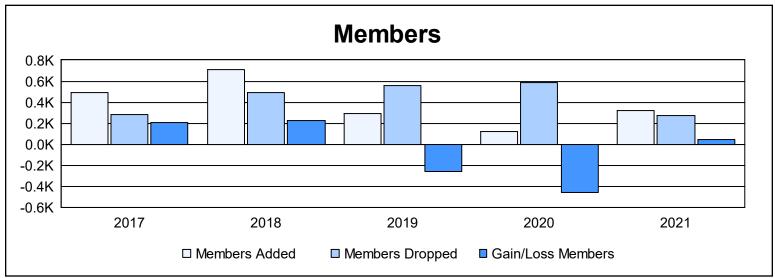

District O 2 As of June 2021 Cumulative

| Year      | New<br>Clubs | Dropped<br>Clubs | Gain/<br>Loss<br>Clubs | New<br>Members | Charter<br>Members | Reinstate<br>Members | Transfer<br>Members | Total<br>Member<br>Added | Total<br>Members<br>Dropped | Gain/<br>Loss<br>Members |
|-----------|--------------|------------------|------------------------|----------------|--------------------|----------------------|---------------------|--------------------------|-----------------------------|--------------------------|
| 2016-2017 | 6            | 3                | 3                      | 329            | 143                | 3                    | 13                  | 488                      | 284                         | 204                      |
| 2017-2018 | 14           | 0                | 14                     | 340            | 366                | 4                    | 2                   | 712                      | 487                         | 225                      |
| 2018-2019 | 2            | 6                | -4                     | 224            | 57                 | 5                    | 6                   | 292                      | 555                         | -263                     |
| 2019-2020 | 0            | 14               | -14                    | 107            | 1                  | 5                    | 10                  | 123                      | 584                         | -461                     |
| 2020-2021 | 2            | 6                | -4                     | 261            | 47                 | 3                    | 10                  | 321                      | 274                         | 47                       |
| Average   | 5            | 6                | -1                     | 252            | 123                | 4                    | 8                   | 387                      | 437                         | -50                      |